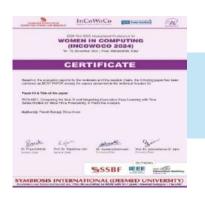

Dr. Palash Bairagi, Assistant Professor, SSBF received a Best Paper Award titled Comparing the Best-fit and Integrating Generative Deep Learning with Time Series Models for Metal Price Forecasting: A Predictive Analysis in 2024 First International Conference for WOMEN IN ENGINEERING (IEEE INCOWOCO 2024) dated 14<sup>th</sup>-15<sup>th</sup> November 2024