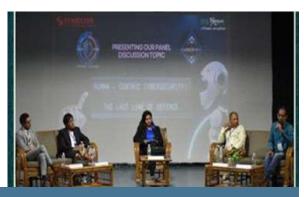

Dr. T. P. Singh, Director of SIG, participated in a panel discussion on BRICS/Africa education, where he presented insights on space-based technology for disaster management and an indigenously developed drought monitoring system.