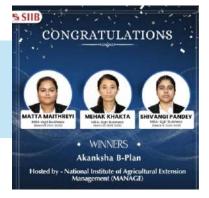

Muralidharan B.

impressive 1<sup>st</sup> Place, showcasing exceptional evaluation skills.

Students from SIIB, Matta Maithreyi, Mehak Khakta and Shivangi Pandey of M.B.A.(Agri Business) (Batch 2024-26) were the winners in the B-Plan competition 'Akanksha' held on 16<sup>th</sup> September 2024 hosted by the National Institute of Agricultural Extension Management (MANAGE), Hyderabad.

Winners of Akanksha B-Plan

EACHING SUBJECT OF COMPANY OF COMPANY.

CONGRATULATIONS

SIIB

Asian Paints Cognoscenti 2024 Hosted by - Asian Paints (Unstop) Students from SIIB, Utsav Modak, Shashwat Singh and Vaibhav Shukla of M.B.A.(International Business) (Batch 2024-26) were declared Campus Winners in the Asian Paints Cognoscenti 2024 Competition hosted by Asian Paints (Unstop).