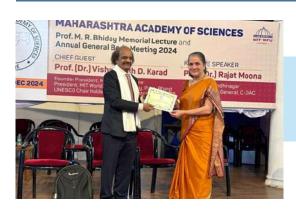

Dr. Ruchika Kaul-Ghanekar, Director, SCRI was honored with the prestigious Young Associate Award by the Maharashtra Academy of Sciences (MAS) in recognition of her contributions to Biotechnology.

Dr. Ruchika Kaul-Ghanekar, Director, SCRI receiving the Young Associate Award.