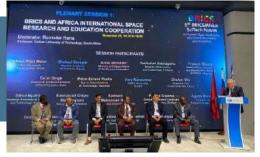

Dr. T. P. Singh, Director of SIG, participated in a panel discussion on BRICS/Africa education, where he presented insights on space-based technology for disaster management and an indigenously developed drought monitoring system.