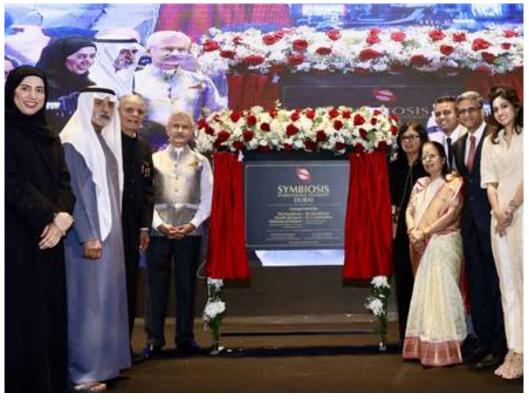

### Volume 3 | Issue 4 | October - December 2024

Promoting international understanding through quality education

A milestone achievement: Symbiosis Dubai campus formally inaugurated

On 14th November 2024, Symbiosis International (Deemed University) celebrated the formal inauguration of Dubai Campus with a grand event at the Hilton Hotel, Dubai. The campus was formally inaugurated by His Excellency Sheikh Nahayan Mabarak Al Nahyan, UAE's Minister of Tolerance and Coexistence, and His Excellency Dr. S. Jaishankar, India's Minister of External Affairs. Over 1,000 Symbiosis alumni in leadership roles across the UAE were also present for the inauguration. Over 10,000 students across all the SIU, Campuses witnessed the opening ceremony and had the opportunity to virtually interact with the Hon'ble Minister Dr. S. Jaishankar, India's Minister of External Affairs. The opening of SIU marks a milestone in enhancing the educational and cultural ties between India and the UAE.