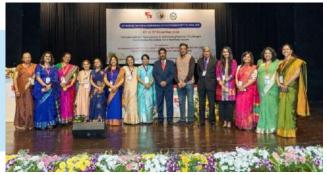

### Volume 3 | Issue 4 | October - December 2024

Promoting international understanding through quality education

A milestone achievement: Symbiosis Dubai campus formally inaugurated

On 14th November 2024, Symbiosis International (Deemed University) celebrated the formal inauguration of Dubai Campus with a grand event at the Hilton Hotel, Dubai. The campus was formally inaugurated by His Excellency Sheikh Nahayan Mabarak Al Nahyan, UAE's Minister of Tolerance and Coexistence, and His Excellency Dr. S. Jaishankar, India's Minister of External Affairs. Over 1,000 Symbiosis alumni in leadership roles across the UAE were also present for the inauguration. Over 10,000 students across all the SIU, Campuses witnessed the opening ceremony and had the opportunity to virtually interact with the Hon'ble Minister Dr. S. Jaishankar, India's Minister of External Affairs. The opening of SIU marks a milestone in enhancing the educational and cultural ties between India and the UAE.