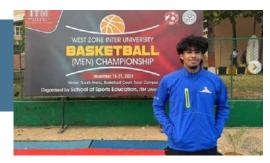

Science and Management.





SICSR students participated in SIU Inter Institute Taekwondo Competition. Shivam Bandkar and Sampada Bharara won Gold Medals and Arsi Verma won Silver Medal.

SICSR Team won seven Gold Medals at BITS-Pilani Inter University Swimming Competition held on 18<sup>th</sup>-22<sup>nd</sup> September 2024. Loojah Tooladhar won three Gold Medals and Nitya Khinvasara won four Gold Medals.





Dance Team of SICSR participated in SIU Inter Institute Dance Competition held on  $30^{th}$  August 2024 and secured position of  $1^{st}$  Runner-Up.

Rex T. Sabu from SSLA represented Symbiosis International (Deemed University) at the All India (West Zone) Inter University Basketball (Men) Championship, which was held between 15<sup>th</sup> to 21<sup>st</sup> November, 2024.





Students of SIBM Nagpur got outstanding achievement in sports event organized by SIU. Spandan Sarojkar secured the Gold Medal in the Under 60kg category and Vihaan Sachan earned the Silver Medal in the Under 82.5kg category.



Mandala Activity for Staff & Faculty of SCMHRD



Outbound Activity for B.B.A.(IT) and B.C.A. students of SICSR at Surya Shibir



Intra College Box Cricket League by SICSR



Garba Workshop by Step Up, SCMS, Pune



Priya Kumari from SIMS Khadki MBA (Batch 2024-26) won the Gold Medal in the 67.5 kg weight category at the Inter-Institute Power lifting Tournament



Gyan Prakash from SIMS Khadki MBA (Batch 2024-26) won the Silver Medal in the 56 kg weight category at the Inter-Institute Power lifting Tournament

## **QUALITY INITIATIVES**

Symbiosis University re