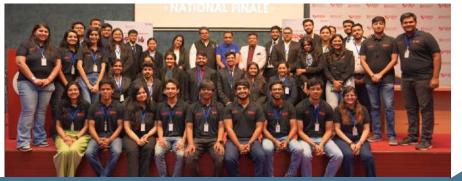

## **STUDENT ACHIEVEMENT**

Moot Court Competitions: Students of SLS, NOIDA won laurels at various Moot court competition across India.

Vinutna Kolachana from SIBM Bengaluru

Muralidharan B. from SIBM Bengaluru achieved 2<sup>nd</sup> place in Vishleshan, the National Analysis Competition organized by the Consulting Club of IIM Raipur. Demonstrating exceptional research skills and uncovering critical insights during the case competition, he showcased his analytical expertise and strategic thinking.