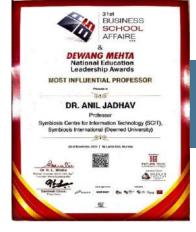

Dr. Anil Jadhav, Professor at SCIT has received the most Influential Professor Award at 31<sup>st</sup> business school affaire and Dewang Mehta National Education leadership Awards on 22<sup>nd</sup> November 2024.