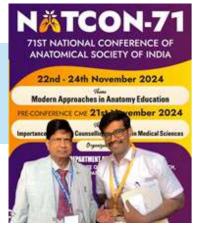

Dr. K. Vijayakumar, Assistant Professor in Anatomy, SMCW, received the esteemed Dr. H. J. Mehta Memorial Award (Gold medal) for the best research paper at the 71<sup>st</sup> Anatomical Society of India conference, conducted at Sri Guru Ram Das Institute of Medical Sciences and Research, Sri Amritsar, Punjab.