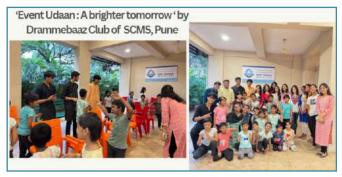

he basic skills and techniques required for both photography and videography.



**Trailblazers:** Women Who Inspire: Spandan Committee, the CSR wing of SIOM Nashik, commemorated International Day of the Girl Child with a week-long celebration. The "Trailblazers: Women Who Inspire" series highlighted the achievements of remarkable women and featured insightful reflections from faculty members, all aimed at empowering young girls and advancing gender equality.



International Day of the Girl Child at SIOM Nashik

**Udaan: A brighter tomorrow:** The SCMS, Pune team conducted a successful workshop at an NGO on 12<sup>th</sup> October 2024, focusing on emotions and creativity. Children participated in an interactive Emotion Play session, allowing them to express and embody various feelings.



Event Udaan by SCMS Pune

**Swachhata Hi Seva:** Students across all the campuses of SIU undertook 'Swachhata Hi Seva' initiatives to contribute to environmental conservation and public health. The students and staff planted saplings, organized campus cleanup drives to create a cleaner, healthier, and more sustainable campus environment.



**Donation Drive:** The Spandan Committee, the CSR wing of SIOM Nashik, recently donated sports equipment to NMC School 77. Students personally delivered bats, balls, and other sports gear, personally delivered bats, tennis balls, footballs, volleyballs, and frisbees, to the school Principal, bringing smiles and excitement to the young students. aiming to inspire young athletes and foster a love for sports.



Donation Drive of sports equipment to NMC